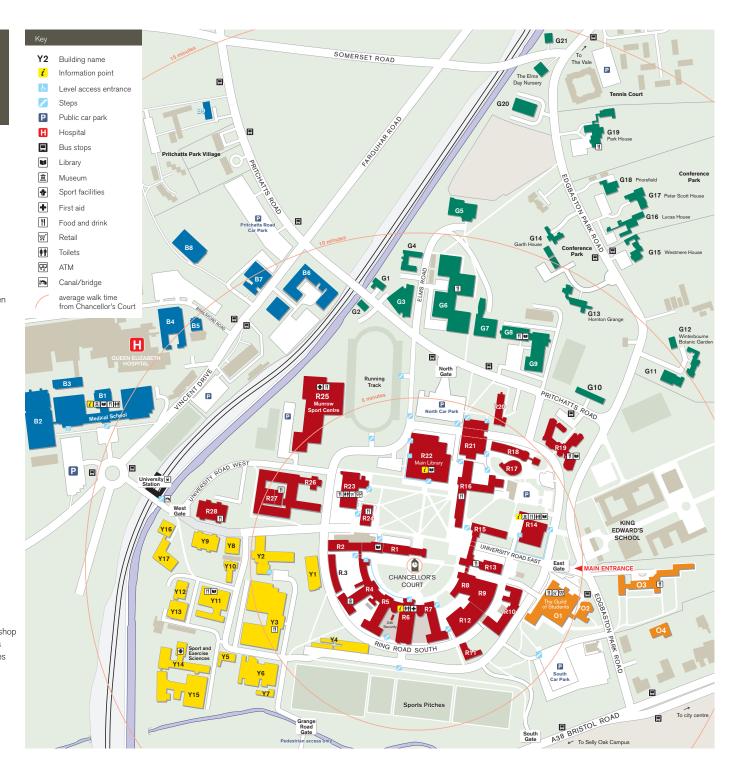

# Edgbaston Campus Map

Index to buildings by zone

Frankland Building

Aston Webb - Earth Sciences

Aston Webb - B Block

Aston Webb - Great Hall

Aston Webb - C Block

Physics West

Nuffield

R10 Physics East

R11 Medical Physics

R12 Aitchison Building

R13 Poynting Building

R14 Barber Institute of Fine Arts

R15 Watson Building

R16 Arts Building

R17 Ashley Building

R18 Strathcona Building

R19 Education Building

R20 J G Smith Building

R21 Muirhead Tower

R22 Main Library

R23 University Centre

R24 Staff House

R25 Munrow Sports Centre

R26 Geography

R27 Biosciences

R28 Learning Centre

#### Blue Zone

B1 Medical School

B2 Institute of Biomedical Research

Wellcome Clinical Research Facility

B4 Sir Robert Aitken Institute for Medical Research

CRUK Institute for Cancer Studies

Research Park

90 Vincent Drive

Henry Wellcome Building for Biomolecular NMR Spectroscopy

Medical Practice and Dental Centre

#### Orange Zone

O1 The Guild of Students

O2 St Francis Hall

O3 University House

**O4** Elm House

### Green Zone

32 Pritchatts Road

G2 31 Pritchatts Road

G3 European Research Institute

3 Elms Road

Computer Centre

Metallurgy and Materials

IRC Net Shape Laboratory

Gisbert Kapp Building

G9 52 Pritchatts Road

G10 54 Pritchatts Road

G11 Winterbourne House G12 Winterbourne Botanic Garden

G15 Westmere

G18 Priorsfield

G19 Park House

G20 Elms Plant Laboratorium

G21 Park Grange

## Green Zone Conference Park

G13 Hornton Grange

G14 Garth House

G16 Lucas House

G17 Peter Scott House

## Yellow Zone

Old Gymnasium

Haworth Building

Y3 Civil Engineering and Mechanical Engineering

Terrace Huts

Estates West

Maintenance Building

Y7 Grounds and Gardens

Chemistry West

Y9 Computer Science

Y10 Alta Bioscience

Y11 Chemical Engineering

Y12 Biochemical Engineering

Y13 Chemical Engineering Workshop

Y14 Sport and Exercise Sciences

Y15 Civil Engineering Laboratories

Y16 Occupational Health and Environmental Medicine

Y17 Public Health